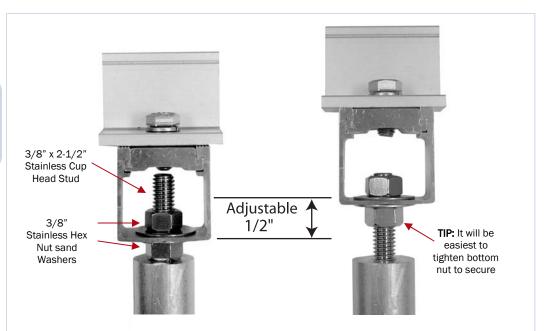

#### **Included Parts (Per Kit)**

- (1) 3/8" x 2-1/2" Stainless Steel Cup Head Stud
- (2) 3/8" Stainless Steel Nuts
- (2) 3/8" Stainless Steel Flat Washers

# **FastJack® Leveling Kits**

The new stainless steel FastJack<sup>®</sup> leveling kit accessory adds a 1/4" to 1" of height for occasional uneven roof sections.

#### Adjustable hardware concealed in support rail

Aesthetics are important, especially when raising the elevation of the support rail. No bulky brackets or hardware is exposed, only a nut & washer for a clean and professional appearance. Anti-corrosion stainless steel hardware ensures longevity of the system aesthetics.