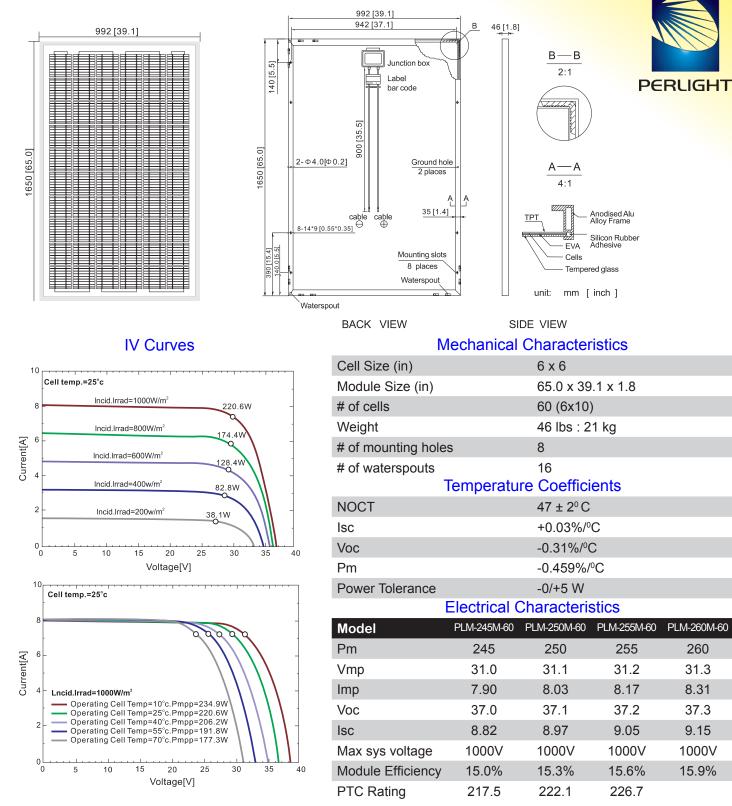

#### Module Diagram

\*outputs given at STC 1,000 W/m<sup>2</sup> 25°C AM 1.5

260

31.3

8.31

37.3

9.15

1000V