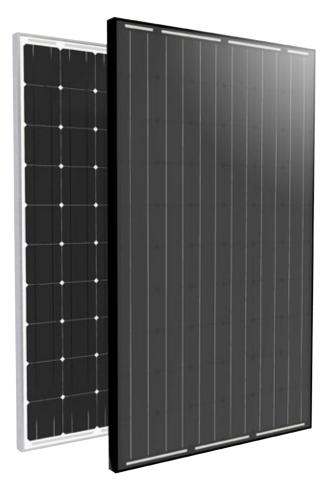

## PLM M-60 Series

High-efficiency photovoltaic modules with monocrystalline solar cells

Available with black frames & black backsheeting (shown) as well as silver frames & white backsheeting

High-efficiency monocrystalline solar cells. Produces high maximum power output even under low light conditions

## Super Sleek and Efficient