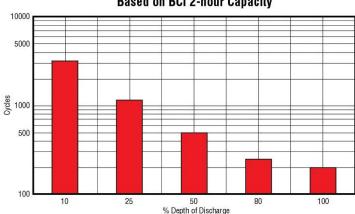

#### AGM Cycle Life vs Depth of Discharge at +25°C (77°F) Based on BCI 2-hour Capacity