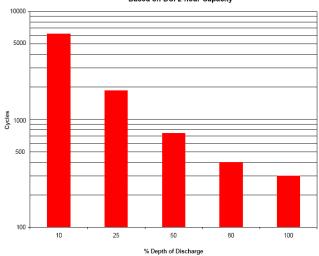

## **DIMENSIONS**

Inches (mm)

Length 20.73 (527 mm) Including handles

Width 8.44 (214 mm)

Height 10.82 (275 mm)

10.82 (275 mm)
Including terminals

AGM Cycle Life vs. Depth of Discharge at +25°C (77°F) Based on BCI 2-hour Capacity