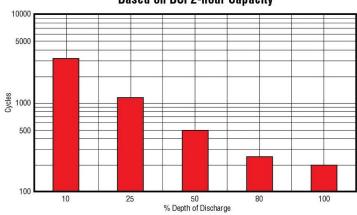

#### AGM Cycle Life vs Depth of Discharge at +25°C (77°F) Based on BCI 2-hour Capacity