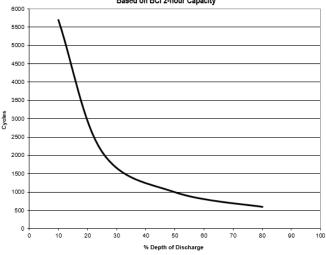

## **DIMENSIONS**

Inches (mm)

Length 12.93 (328 mm)

Width 6.74 (171 mm)

Height 9.75 (248 mm)

Including terminal

Gel Cycle Life vs Depth of Discharge at 25°C (77°F) Based on BCI 2-hour Capacity