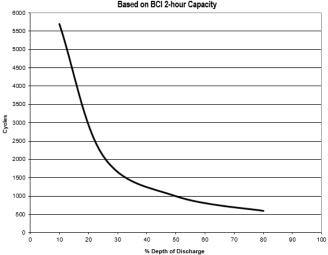

## **DIMENSIONS**

Inches (mm)

Length 12.93 (328 mm)

Width 6.74 (171 mm)

Height 9.33 (237 mm)

Including terminal

Gel Cycle Life vs Depth of Discharge at 25°C (77°F) Based on BCI 2-hour Capacity