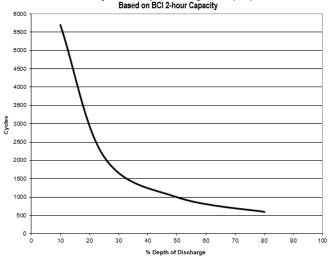

### **DIMENSIONS**

Inches (mm)

Length 20.77 (528 mm)

Width 8.43 (214 mm)

Height 11.12 (282 mm)

Including terminal

Gel Cycle Life vs Depth of Discharge at 25°C (77°F) Based on BCI 2-hour Capacity