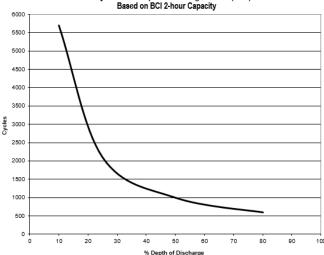

## **DIMENSIONS**

Inches (mm)

Length 20.44 (519 mm)

Width 10.97 (279 mm)

Height 11.25 (286 mm)

including terminal

Gel Cycle Life vs Depth of Discharge at 25°C (77°F)
Based on BCl 2-hour Capacity

Solar Electric Supply, Inc.