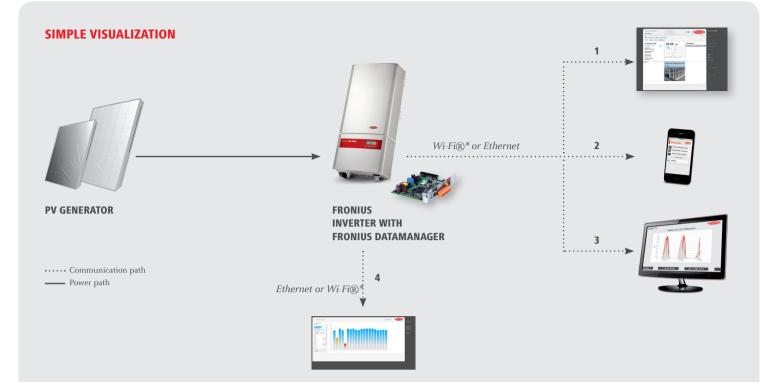

#### 1. FRONIUS SOLAR.WEB

/ If required, all data can be sent automatically to the Fronius Solar.web internet platform. This means that both real-time data and archive data can be opened and viewed at any time via the internet.

## 2. FRONIUS SOLAR.WEB APP

/ The mobile version of Fronius Solar.web enables you to keep track of the energy yield of your PV system at all times – even when you're on the road.

Requirements for Apple products: iPhones, iPods and iPads running the iOS 4.2 operating system or higher.

#### 3. FRONIUS SOLAR.TV

/ The free Fronius Solar.TV online portal enables various PV system values to be transmitted and displayed clearly in a promotionally effective way in public spaces.

Requirements: Active internet connection, web browser (e.g. Microsoft Internet Explorer 9.0, Firefox 4 or equivalent), JavaScript fully supported.

## 4. FRONIUS DATAMANAGER WEBSITE

/ The Fronius Datamanager has a dedicated website to allow users on a local network to access information quickly and easily.

Requirements: Web browser (e.g. Microsoft Internet Explorer 9.0, Firefox 4 or equivalent), PC/laptop on the same network as the Fronius Datamanager (e.g. via LAN/Wi-Fi).