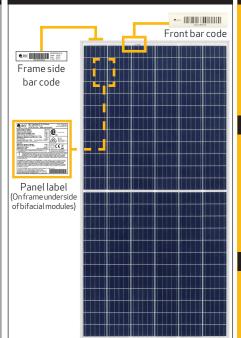

#### PANEL IDENTIFICATION

- Pallet No. 1 is the top module in a stack
- Pallet No. 33 is the lowest module in a stack
- Pallet documentation shows:
- Module serial number
- Module bar code
- $\begin{aligned} & \text{Manufacturing date} \\ & \text{Electrical data}(I_{\text{SC}},I_{\text{MP}}V_{\text{OC}},V_{\text{MP}}P_{\text{MP}}\text{Fill Factor}) \end{aligned}$