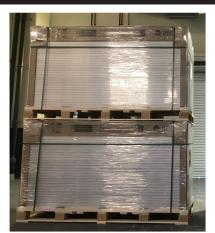

# REC TWINPEAK 25 72

These packaging specifications are applicable to the following products:

REC TwinPeak 2S 72 Series REC TwinPeak 2S 72 XV Series

REC TwinPeak 2S Mono 72 XV Series

REC TwinPeak 2S 72 XV Bifacial Series

#### PALLET FRONT VIEW (DOUBLE STACK)



#### PALLET SIDE VIEW (DOUBLE STACK)



## **PALLET STACKING**



#### PANEL IDENTIFICATION



# **PACKAGING DOCUMENTATION**

|     | Class        | DE        | C345                    | TD    | 20.7            |              |         |       |       | ~   |