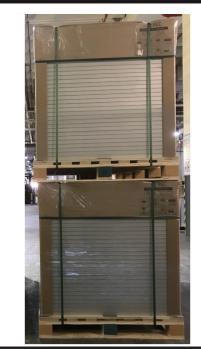

# REC TWINPEAK 25 72

These packaging specifications are applicable to the following products:

REC TwinPeak 2S 72 Series REC TwinPeak 2S 72 XV Series

REC TwinPeak 2S Mono 72 XV Series

REC TwinPeak 2S 72 XV Bifacial Series

#### PALLET FRONT VIEW (DOUBLE STACK)



#### PALLET SIDE VIEW (DOUBLE STACK)



## **PALLET STACKING**



#### PANEL IDENTIFICATION



# **PACKAGING DOCUMENTATION**

|     | Class        | DE        | C345                    | TD    | 20.7            |              |         |       |       | ~   |