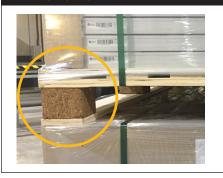

#### STORAGE AND TRANSPORTATIO

2 pallets max Stacking for storage: Stacking for transportation: 2 pallets max

Note: When double stacking pallets, ensure upper pallet sits securely on edge protector.

Note: Pallets delivered stacked are not bound together.