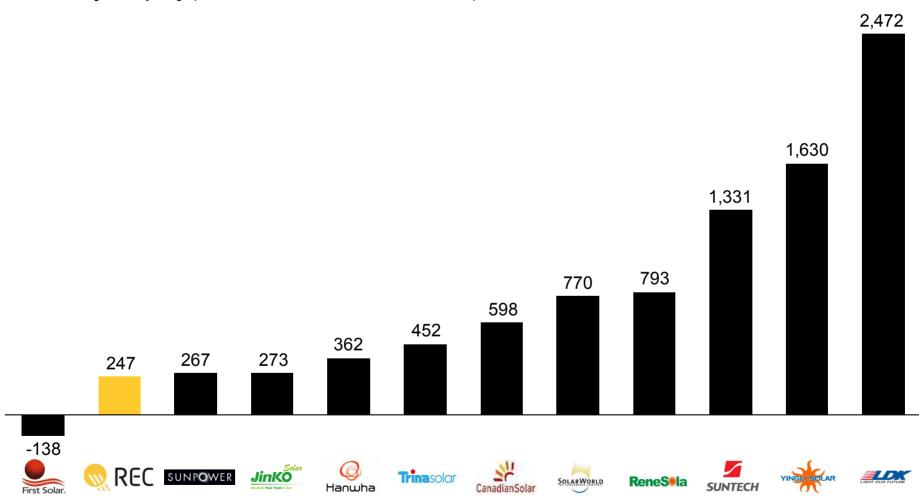

#### Net debt in the solar industry

Many solar companies are struggling with very high debt levels

Net Debt by company (in EUR million, as of March 7, 2013)

Source: Jefferies Cleantech Weekly