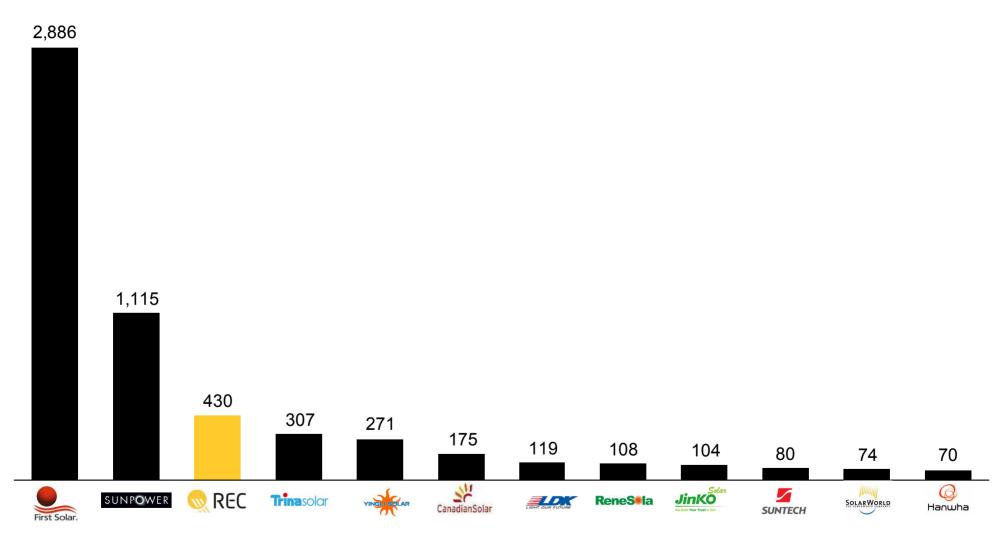

#### Equity value in the solar industry

Market capitalization\* by company (in EUR million, as of May 8, 2013)

<sup>\*</sup>Value of a company's equity as reflected in the company's share price multiplied by the number of shares Source: Google Finance