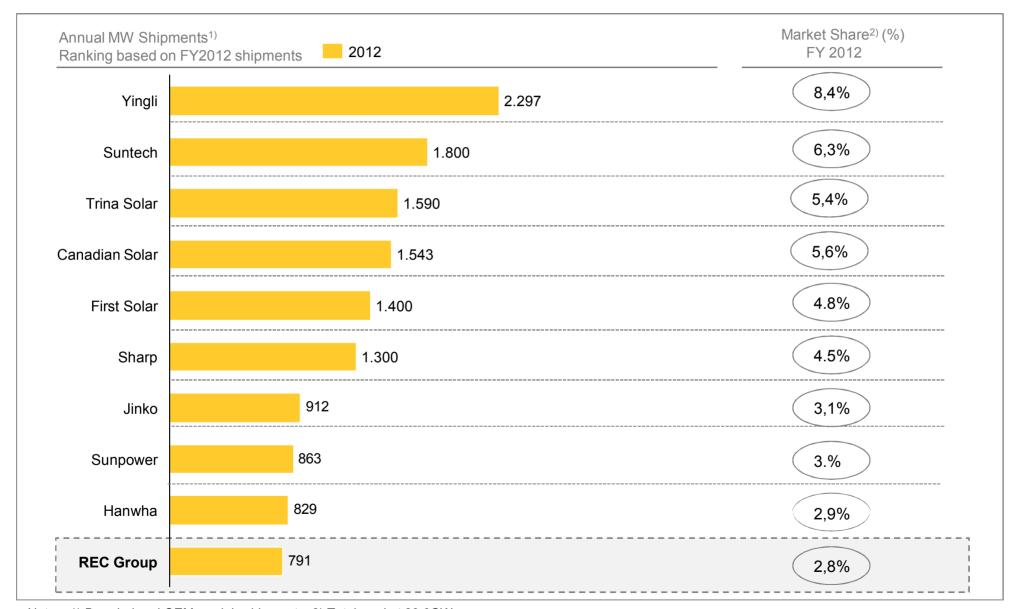

#### 4. REC is among the top 10 module suppliers

Notes: 1) Branded and OEM module shipments; 2) Total market:28.6GW

Sources: Company reports