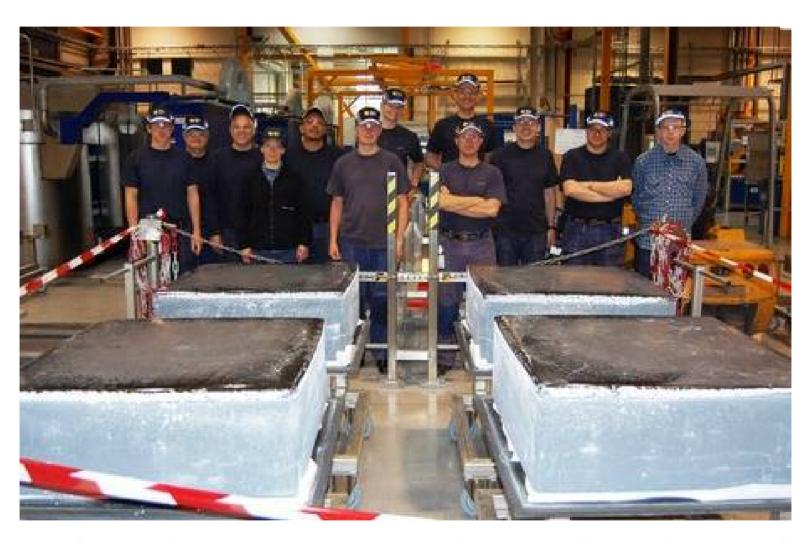

#### Granular Silicon is manufactured into ingots

REC Wafer produces G5 ingots, weighing 300 kg each. Out of one ingot we get about 11,000 wafers.

# Ingots are sawed into blocks, and then blocks into wafers

- 100% traceability across entire value chain

→ REC is vertically integrated with manufacturing of their own Si, Wafers, Cells and Modules – no contract manufacturing or outside sourcing