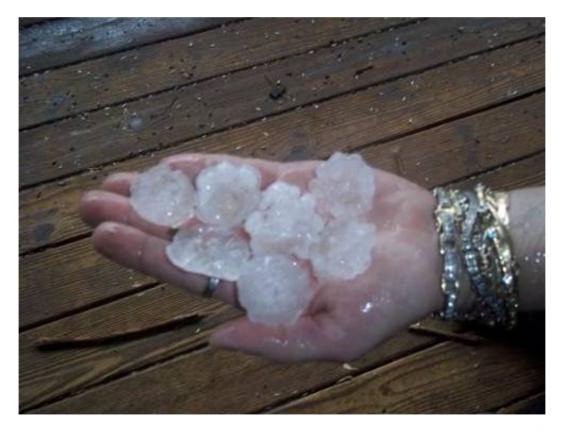

# Durability: A Top Priority at REC

Hail Resistance – Virginia, 23 March 2012 - "Attached is a picture of hail from a storm that hit one of my PV customers. It landed during a tornado watch. They say it averaged about 1" in diameter. There were dented cars, neighbors with broken windows and destroyed vinyl siding but apparently NO damage to the PV modules."

Hail damage photo courtesy DIRECT CONNECT SOLAR & ELECTRIC LLC