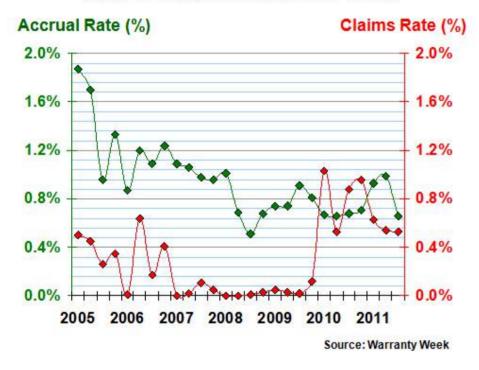

#### Warranty Claim Rates and Accrual Rates

Figure 2a
First Solar Inc.
Warranty Claims & Accrual Rates
(as a % of product sales, 2004-2011)

Figure 3a
Westinghouse Solar Inc.
Warranty Claims & Accrual Rates
(as a % of product sales, 2006-2011)