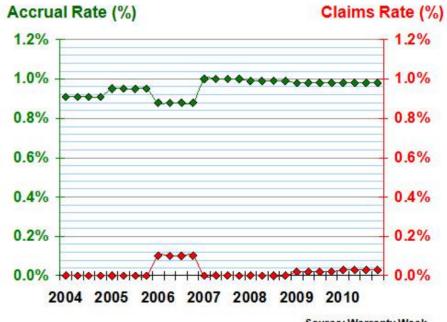

#### Warranty Claim Rates and Accrual Rates

Figure 1a
SunPower Corp.
Warranty Claims & Accrual Rates
(as a % of product sales, 2004-2011)

Figure 7a
Canadian Solar Inc.
Warranty Claims & Accrual Rates
(as a % of product sales, 2004-2010)