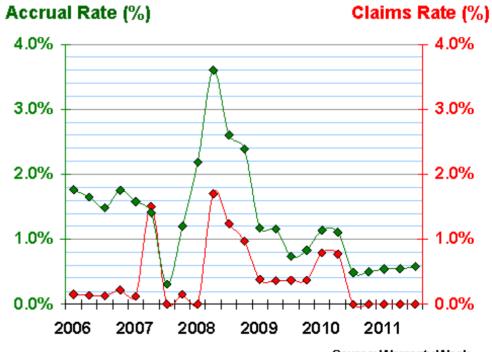

#### Warranty Claim Rates and Accrual Rates

Figure 1a
SunPower Corp.
Warranty Claims & Accrual Rates
(as a % of product sales, 2004-2011)

Figure 7a
Canadian Solar Inc.
Warranty Claims & Accrual Rates
(as a % of product sales, 2004-2010)

Source: Warranty Week

#### Warranty Claim Rates and Accrual Rates

Figure 6a
Yingli Green Energy Holding Co. Ltd.
Warranty Claims & Accrual Rates
(as a % of product sales, 2004-2010)

Figure 4a
Suntech Power Holdings Co. Ltd.
Warranty Claims & Accrual Rates
(as a % of product sales, 2004-2010)

#### Warranty Claim Rates and Accrual Rates

Figure 2a
First Solar Inc.
Warranty Claims & Accrual Rates
(as a % of product sales, 2004-2011)

Figure 3a
Westinghouse Solar Inc.
Warranty Claims & Accrual Rates
(as a % of product sales, 2006-2011)