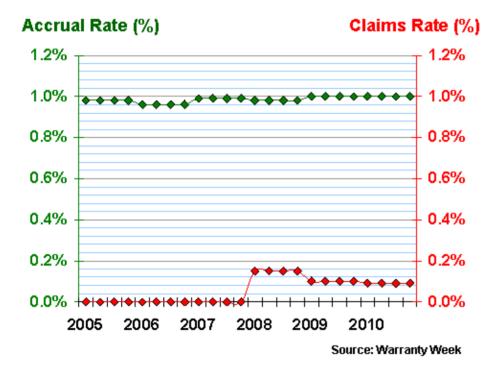

# Warranty Claim Rates

REC Solar AS
Warranty Claims and Accrual Rates
(as a % of product sales, 2007 - 2013)

Source: KPMG Audited Financials