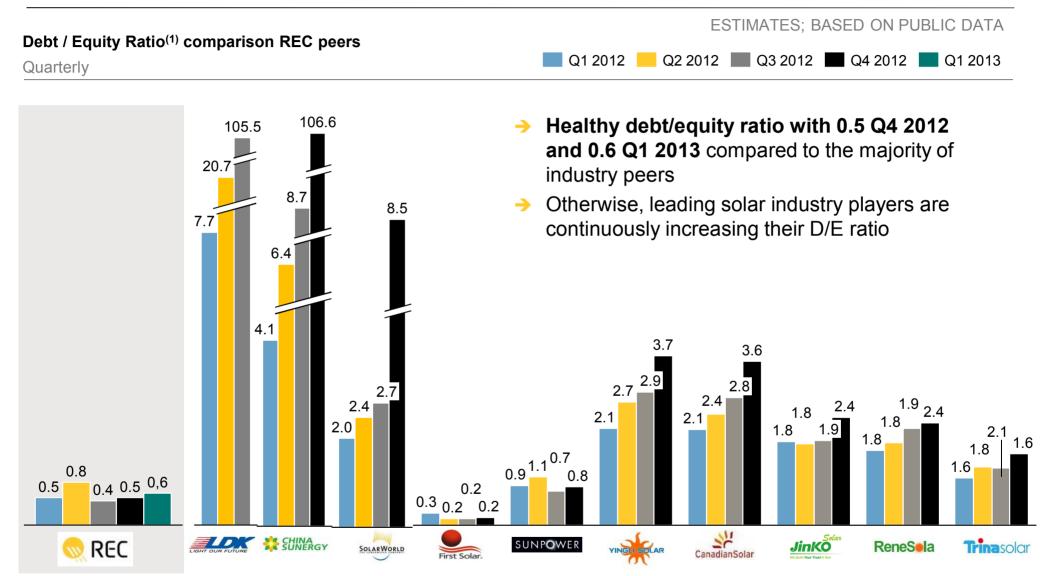

#### REC has a healthy debt/equity ratio compared to peers

(1) D/E= (short-term debt + long-term debt) / total shareholders equity; Calculation incl. bonds payable, notes payable and convertibles as part of debt Source: Company statements