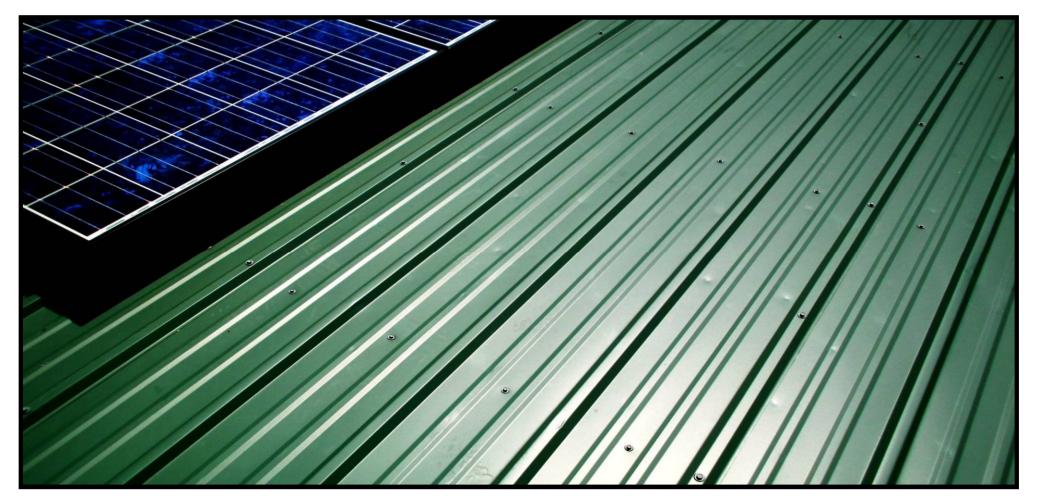

### Durability: A Top Priority at REC

- Hail Resistance Dallas Texas, Sept 2011
- The building received hail damage after the solar panels were installed
- All of the windows on the north and west sides of the house were broken or cracked

# Durability: A Top Priority at REC

Hail Resistance – Virginia, 23 March 2012 - "Attached is a picture of hail from a storm that hit one of my PV customers. It landed during a tornado watch. They say it averaged about 1" in diameter. There were dented cars, neighbors with broken windows and destroyed vinyl siding but apparently NO damage to the PV modules."