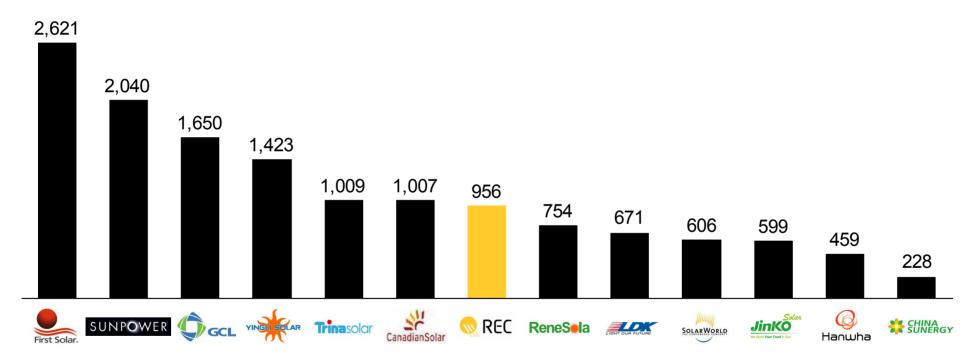

#### Revenue generation within the solar industry

REC is among the leading solar companies in revenue generation

#### **Total Revenues 2012 by Company**

In EUR million

Note: GCL Poly revenues include only its Solar business

2012 avg. exchange rates: USD/EUR 0,778; HKD/EUR 0,1; NOK/EUR 0,133

Source: Bloomberg; Company websites