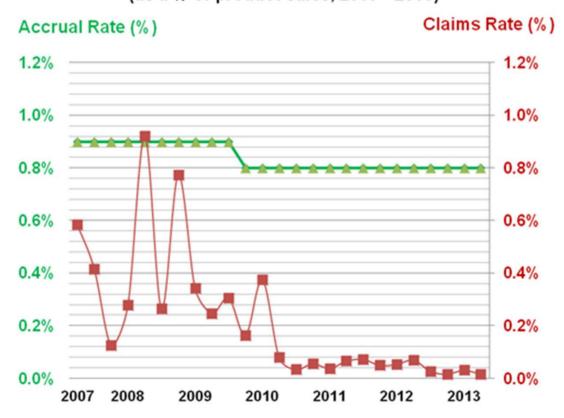

# Warranty Claim Rates

REC Solar AS
Warranty Claims and Accrual Rates
(as a % of product sales, 2007 - 2013)

Source: KPMG Audited Financials