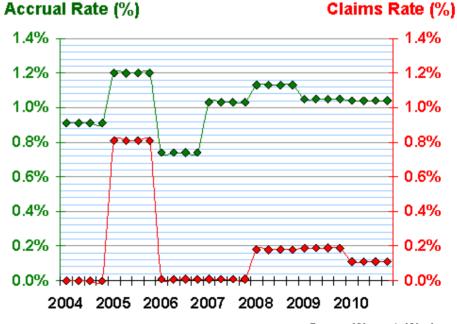

#### Warranty Claim Rates and Accrual Rates

Figure 6a
Yingli Green Energy Holding Co. Ltd.
Warranty Claims & Accrual Rates
(as a % of product sales, 2004-2010)

Figure 4a
Suntech Power Holdings Co. Ltd.
Warranty Claims & Accrual Rates
(as a % of product sales, 2004-2010)