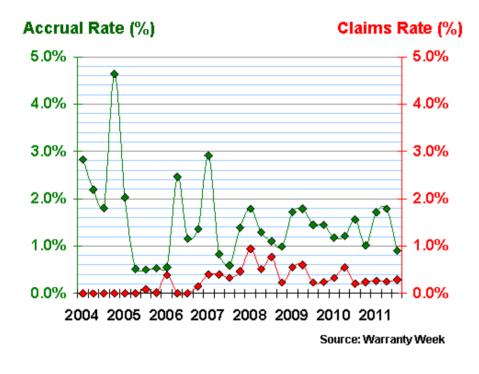

# Warranty Claim Rates

REC Solar AS
Warranty Claims and Accrual Rates
(as a % of product sales, 2007 - 2013)

Source: KPMG Audited Financials