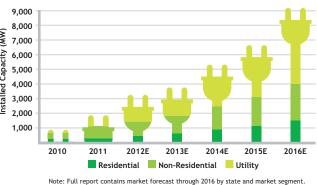

- By the end of 2012, the nation will have over 7,000 megawatts of installed solar electric capacity. That's enough to power more than 1.1 million homes.
- U.S. residential solar has been expanding at between 30% and 40% annual rate in recent years.
- Over 51,000 U.S. homes installed solar in 2011 alone, bringing the total to over 200,000 nationwide.
- Projections have residential installations alone accounting for more than 1,500 megawatts in less than five years.

### U.S. PV Installation Forecast by Market Segment, 2010-2016