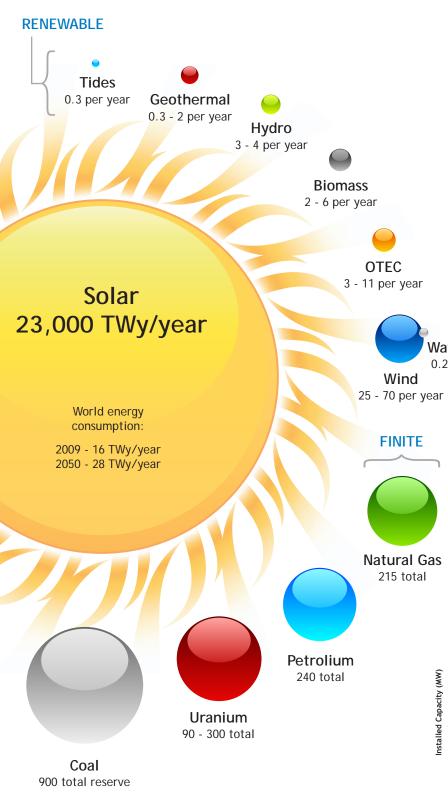

### Solar is Soaring

Enough solar energy hits the earth in one hour to satisfy the planet's energy needs for one year.

No wonder solar is soaring, and America's homeowners are helping to lead the charge.