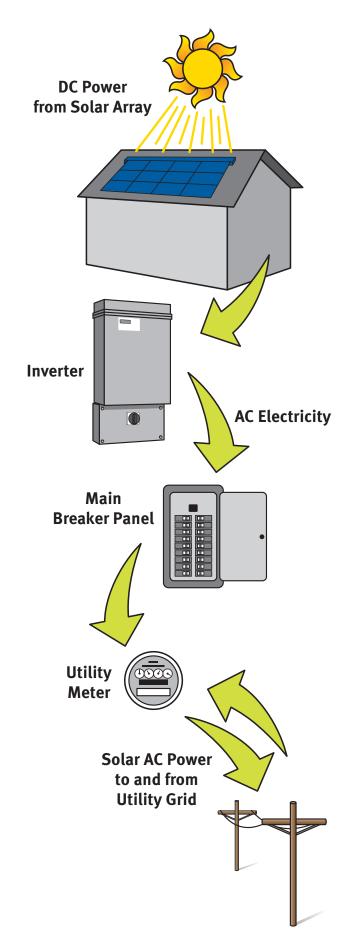

### From Sun to Savings in Four Easy Steps

### Solstice Captures the Sun

From dawn to dusk, Solstice photovoltaic roofing absorbs sunlight and converts it into electricity.

### Our Solstice Inverter Makes the Electricity Usable

Your home uses alternating current (AC), and our Solstice Inverter or Microinverter converts the DC collected on your roof into AC you can use.

### You Use Only the Electricity You Need

The Solstice system will generate a portion or, in some cases, more electricity than your home uses during the day. Your home will only pull electricity through your electric meter when you need more than your roof collects.

### Get Paid for the Extra\*

If you don't use all the electricity your roof makes, the excess power flows back through your meter into the power grid. In most cases, your utility company will issue a credit for future use.