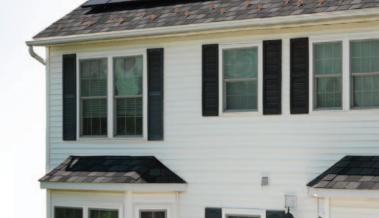

# CertainTeed solstice PV Roofing System

### Solstice Captures the Sun

From dawn to dusk, Solstice photovoltaic roofing absorbs sunlight and converts it into electricity.