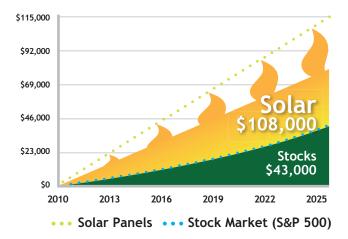

### **Cumulative Return on Investment:**

Solar Panels in New Jersey Initial Investment: \$25,500

An investment of \$25,500 in a 7.3kW solar panel system for a NJ home would return \$108,000 in 15 years, inclusive of all Federal and State incentives. (Works out to 324% return on investment.) The graph also uses the historical \$&P 500 return of 6.8% per year 1950-2008.